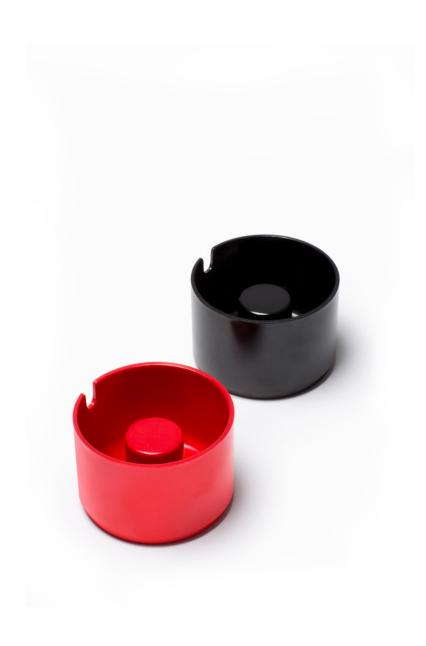

# Copenhaguen 1996

By André Ricard

Mobles114

#### Structure

Element made of red or black melamine plastic injection. A single cylindrical piece with a 7.5 cm diameter, from which another smaller interior cylinder (3 cm in diameter) emerges. The cigarette is supported or extinguished on this element. The mouthpiece on the outer wall, matching the rest of the ashtray, is ideal for holding a cigarette.