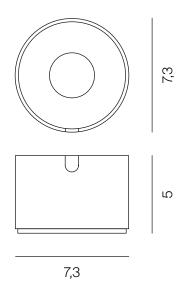

# Technical specifications (2/3)

\*Metric unit cm

#### Structure

Element made of red or black melamine plastic injection. A single cylindrical piece with a 7.5 cm diameter, from which another smaller interior cylinder (3 cm in diameter) emerges. The cigarette is supported or extinguished on this element. The mouthpiece on the outer wall, matching the rest of the ashtray, is ideal for holding a cigarette.