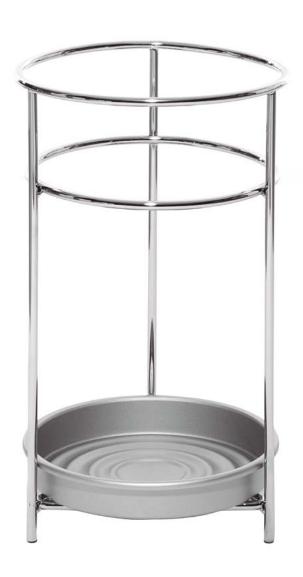

#### Structure

A ring located at the top and a triangle at the bottom, which acts as a support for the container, are welded to three vertical rods, forming the structure.

Made with 10 mm diameter steel rods, calibrated and polished. Bright chrome finish.

On the bottom, three black plastic stoppers are fixed, which separate the structure from the floor by  $2\,\mathrm{mm}$ .

### Container

Circular tray with a diameter of 250 mm and a height of 40 mm, made of spun aluminum sheet, 1 mm thick. Finished in aluminum color RAL 9006.