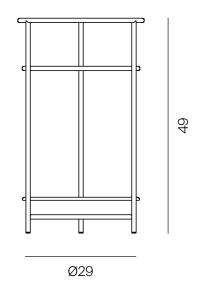

## Technical specifications (2/3)

\*Metric unit cm

### **PRODUCT**

Units Weight

1 3 kg

| Units | Weight | Dimensions | Volume               |
|-------|--------|------------|----------------------|
| 1     | 3,5 kg | 30x30x53   | 0,047 m <sup>3</sup> |

All packaging is double recyclable cardboard.