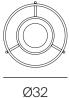

### Technical specifications (2/3)

\*Metric unit cm

### Structure

Stainless steel structure polished to a high gloss. Made up of a ring 190 mm in diameter, produced using 20x4 mm rods. This element serves as a base and also to house the enamelled ceramic container. 3 vertical bars 10 mm in diameter, and a ring 320 mm in diameter, also made from a rod, make up the exterior structure of the Tombal.

#### Dish

Circular dish made out of naturally coloured enamelled ceramic. The general dimensions are 190 mm in diameter and 70 mm high. This serves as a base for umbrellas or an ashtray, depending on its position.