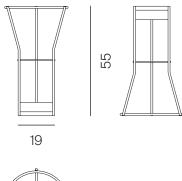

### Technical specifications (2/3)

\*Metric unit cm

### Structure

Stainless steel structure polished to a high gloss. Made up of a ring 190 mm in diameter, produced using 20x4 mm rods. This element serves as a base and also to house the enamelled ceramic container. 3 vertical bars 10 mm in diameter, and a ring 320 mm in diameter, also made from a rod, make up the exterior structure of the Tombal.

Another ring is welded 300 mm from the base. This is 190 mm in diameter and made with 5 mm rod, making the product stronger and also helping to support short umbrellas.

All elements are TIG-welded.

#### Dish

Circular dish made out of naturally coloured enamelled ceramic. The general dimensions are 190 mm in diameter and 70 mm high. This serves as a base for umbrellas or an ashtray, depending on its position.