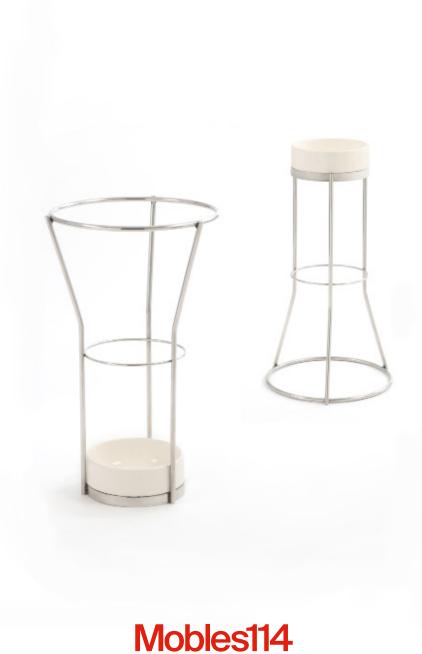

# **Tombal**

By Miguel Milá

### Structure

Stainless steel structure polished to a high gloss. Made up of a ring 190 mm in diameter, produced using 20x4 mm rods. This element serves as a base and also to house the enamelled ceramic container. 3 vertical bars 10 mm in diameter, and a ring 320 mm in diameter, also made from a rod, make up the exterior structure of the Tombal.

Another ring is welded 300 mm from the base. This is 190 mm in diameter and made with 5 mm rod, making the product stronger and also helping to support short umbrellas.

All elements are TIG-welded.

#### Dish

Circular dish made out of naturally coloured enamelled ceramic. The general dimensions are 190 mm in diameter and 70 mm high. This serves as a base for umbrellas or an ashtray, depending on its position.