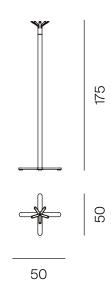

# Technical specifications (2/3)

\*Metric unit cm

# **PRODUCT**

| Units | Weight |
|-------|--------|
| 1     | 4,2 kg |

#### **PACKAGING**

|                | Units | Weight | Dimensions  | Volume               |
|----------------|-------|--------|-------------|----------------------|
| Tube           | 1     | 6,5 kg | 50x53x85 cm | 0,005 m <sup>3</sup> |
| Base and crown | 1     | 2,5 kg | 50x53x85 cm | 0,04 m <sup>3</sup>  |