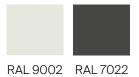

# Technical specifications (1/3)





Mobles114

# Technical specifications (2/3)



\*Metric unit cm

# **PRODUCT**

| Units | Weight |
|-------|--------|
| 1     | 4,2 kg |

#### **PACKAGING**

|                | Units | Weight | Dimensions  | Volume               |
|----------------|-------|--------|-------------|----------------------|
| Tube           | 1     | 6,5 kg | 50x53x85 cm | 0,005 m <sup>3</sup> |
| Base and crown | 1     | 2,5 kg | 50x53x85 cm | 0,04 m <sup>3</sup>  |

All packaging is double recyclable cardboard.

# MATERIALS AND COLORS

#### Structure



# Technical specifications (3/3)

# MATERIALS AND FINISHES

#### Base

Cast iron cross base with rubber stops.

Tube

Aluminium tube.

Crown

5 upper hangers in painted steel and ABS.

# MAINTENANCE

Clean with a damp cloth with mild soap and water. Rinse and dry with a dry cloth. Avoid using abrasive products.