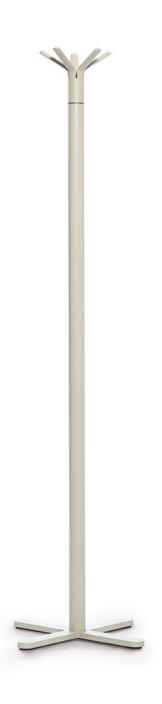

#### Base

Cast iron cross base with rubber stops.

Tube

Aluminium tube.

Crown

5 upper hangers in painted steel and ABS.