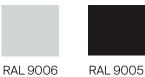

## Black coat rack (aluminum tube - iron base)

RAL 9005

## RAL 9005

#### Structure

Aluminum tube 30x2 mm in diameter painted white RAL 9002, silver RAL 9006 or black RAL 9005.

Ten hangers in matt, shiny or black chrome-plated brass. They are fixed with screws to the tube.

Conical-shaped cast iron base, 300 mm in diameter and painted with microtextured epoxy in white RAL 9002 or black RAL 9005. A circular rubber is positioned in the lower part of the base to protect the floor.