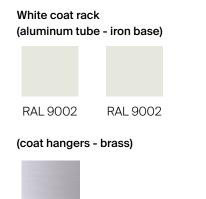

## MATERIALS AND COLORS

Chrome plated matt

| Silver coat rack            |
|-----------------------------|
| (aluminum tube - iron base) |

## Black coat rack (aluminum tube - iron base)

RAL 9005

#### Structure

Aluminum tube 30x2 mm in diameter painted white RAL 9002, silver RAL 9006 or black RAL 9005.

Ten hangers in matt, shiny or black chrome-plated brass. They are fixed with screws to the tube.