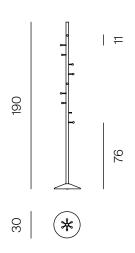

### PRODUCT

| ι | Jnits | Weight |
|---|-------|--------|
|   | 1     | 9,5 kg |

#### Structure

Aluminum tube 30x2 mm in diameter painted white RAL 9002, silver RAL 9006 or black RAL 9005.

Ten hangers in matt, shiny or black chrome-plated brass. They are fixed with screws to the tube.

Conical-shaped cast iron base, 300 mm in diameter and painted with microtextured epoxy in white RAL 9002 or black RAL 9005. A circular rubber is positioned in the lower part of the base to protect the floor.