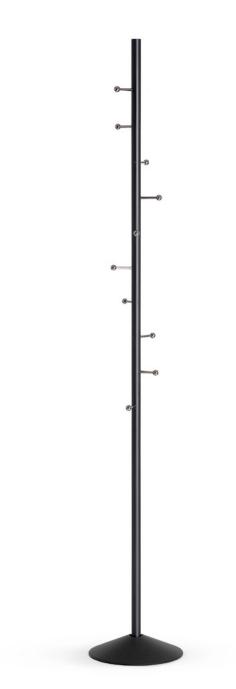

## **Mirac** foot By JM Massana - JM Tremoleda

#### Structure

Aluminum tube 30x2 mm in diameter painted white RAL 9002, silver RAL 9006 or black RAL 9005.

Ten hangers in matt, shiny or black chrome-plated brass. They are fixed with screws to the tube.

Conical-shaped cast iron base, 300 mm in diameter and painted with microtextured epoxy in white RAL 9002 or black RAL 9005. A circular rubber is positioned in the lower part of the base to protect the floor.

#### Hangers

They are made of an injected piece by transparent polycarbonate and a chromed iron hook, rounded at the edge to avoid any damage on the clothes hanged on it. This component is placed on the mould when it is injected, thus achieving a single piece. They are supplied in 6 - unit packs.