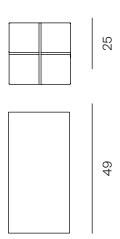

Technical specifications (1/3)

# **Riga basic** umbrella stand

By JM Massana - JM Tremoleda



Mobles114

# Technical specifications



#### \*Metric unit cm

## PRODUCT

| Units | Weight  |
|-------|---------|
| 1     | 5, 1 kg |

#### PACKAGING

| Units                                         | Weight | Dimensions  | Volume              |  |
|-----------------------------------------------|--------|-------------|---------------------|--|
| 1                                             | 4,3 kg | 30x30x56 cm | 0,05 m <sup>3</sup> |  |
| All packaging is double recyclable cardboard. |        |             |                     |  |

### MATERIALS AND FINISHES



# Technical specifications

### MATERIALS AND FINISHES

Body made of 0.8 mm thick steel and finished with 80 micron 30% matt textured epoxy powder paint, white RAL 9002 or black RAL 9004.

The umbrella spacers are 2 tubes placed in a cross pattern, made of 8 mm d