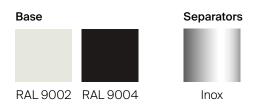

### MATERIALS AND FINISHES

Body made of 0.8 mm thick steel and finished with 80 micron 30% matt textured epoxy powder paint, white RAL 9002 or black RAL 9004.

The umbrella spacers are 2 tubes placed in a cross pattern, made of 8 mm diameter stainless steel rod, polished and satin finish.