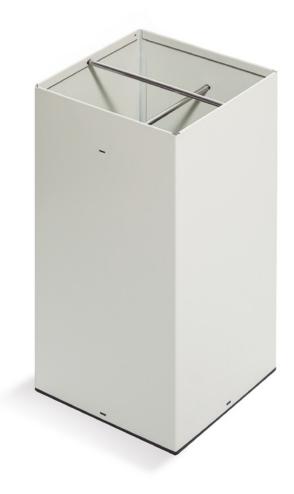

### MATERIALS AND FINISHES

Body made of 0.8 mm thick steel and finished with 80 micron 30% matt textured epoxy powder paint, white RAL 9002 or black RAL 9004.

The umbrella spacers are 2 tubes placed in a cross pattern, made of 8 mm diameter stainless steel rod, polished and satin finish.

The base of the bin is made of black ABS. A reticulated and ribbed inner face gives rigidity, and a smooth outer face houses 4 cavities to place 4 anti-slip rubber stops.