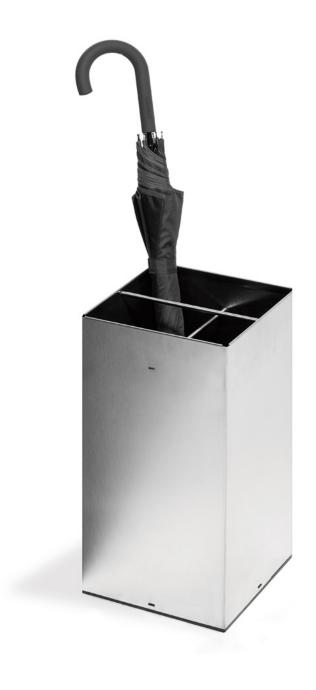

# Riga inox umbrella stand

By JM Massana - JM Tremoleda

Mobles114

### **MATERIALS**

Inox

The umbrella separators are 2 tubes placed in a cross, made of 8 mm diameter stainless steel rod, polished and satin finish.

The base of the bin is made of black ABS. AReticulated and ribbed inner face gives rigidity, and a smooth outer face houses 4 cavities to place 4 anti-slip rubber stops.