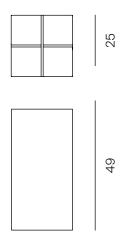

## Technical specifications (2/3)

\*Metric unit cm

#### **PACKAGING**

 Units
 Weight
 Dimensions
 Volume

 1
 4,3 kg
 30x30x56 cm
 0,05 m³

All packaging is double recyclable cardboard.