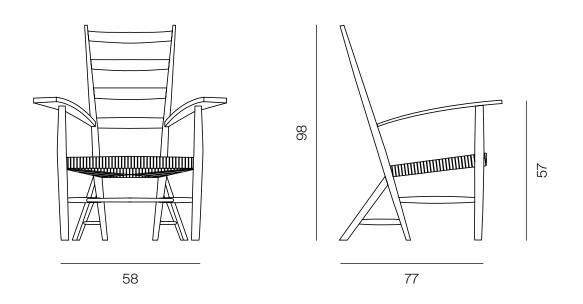

Technical specifications

## Catalana 1942

By Germán Rodríguez Arias



Mobles114

## Technical specifications (2/3)



\*Metric unit: cm

# PRODUCT Units Weight 1 11,5 kg PACKAGING Veight Dimensions Volume 1 16,5 kg 90X79X121 cm 0,86 m³

All packaging boxes are made of double recyclable cardboard.

#### MATERIALS AND COLORS

#### Structure (wood)



Oak

Seat (cellulose fiber)



Rope fabric

### Technical specifications (3/3)

#### CERTIFICATIONS AND REGULATIONS

Wood: Forest Stewardship Council (FSC)

#### MATERIALS AND FINISHES

The production of this armchair is handcrafted.

Armchair made from a solid oak structure with glued joints and concealed metal elements.

Seat woven with paper cord, with a squared design.

Varnished with water-based varnish, without colouring, to preserve the natural colour of the wood. The procedure is scrubbing, two coats of primer and a final coat of water-based varnish.