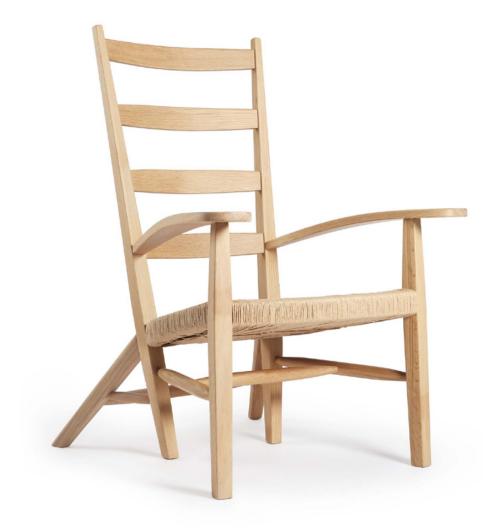

#### Structure (wood)

Oak

Seat (cellulose fiber)

Rope fabric

#### MATERIALS AND FINISHES

The production of this armchair is handcrafted.

Armchair made from a solid oak structure with glued joints and concealed metal elements.

Seat woven with paper cord, with a squared design.